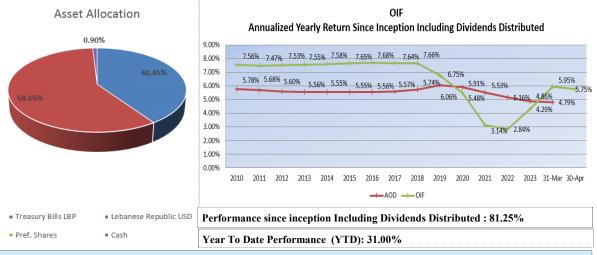

**ISIN Code:** LB0000110546

Contact Info: Assets & Funds Management 2 +961-1-960550 /1/2/4 +961-1-960553

assetmanagement@bankofbeirut.com.lb www.bankofbeirut.com

|     | 2022   |           | 2023   |          | 2024   |          |
|-----|--------|-----------|--------|----------|--------|----------|
|     | **AOD% | *OIFDVD % | **AOD% | *OIFDVD% | **AOD% | *OIFDVD% |
| Jan | 1.03   | 1.00      | 0.73   | 1.00     | 1.35   | 1.00     |
| Feb | 0.99   | 1.00      | 0.71   | 1.00     | 0.94   | 1.00     |
| Mar | 0.87   | 1.00      | 0.63   | 1.00     |        | 1.00     |
| Apr | 0.88   | 1.00      | 0.59   | 1.00     |        | 1.00     |
| Мау | 0.78   | 1.00      | 0.84   | 1.00     |        |          |
| Jun | 0.74   | 1.00      | 0.67   | 1.00     |        |          |
| Jul | 0.54   | 1.00      | 0.81   | 1.00     |        |          |
| Aug | 0.60   | 1.00      | 0.41   | 1.00     |        |          |
| Sep | 0.66   | 1.00      | 0.49   | 1.00     |        |          |
| Oct | 0.70   | 1.00      | 1.02   | 1.00     |        |          |
| Nov | 0.65   | 1.00      | 1.41   | 1.00     |        |          |
| Dec | 0.60   | 1.00      | 0.55   | 1.00     |        |          |